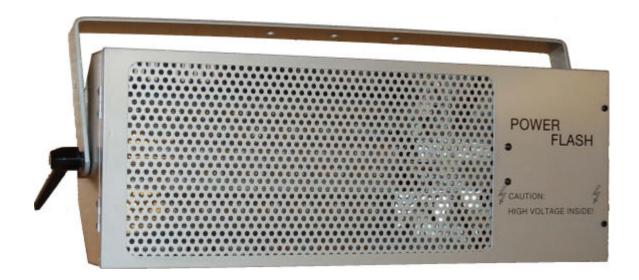

## PRESS RELEASE

Indusec is launching Strobe 10, a new and effective flash light as burgler protection. Strobe 10 is especially designed to produce a blinding effect, an intensive flash light. The intruder stops already in the door. It produces 0-12 flashes per second, selectable.

Strobe 10 strengthens Indusec's product portfolio. As it only requires a 10 A fuse it completes the earlier flash light Strobe 16.

Strobe 10 and 16 are with advantage combined with Inferno sound barriers for maximum effect, but can be used as a stand-alone security device.